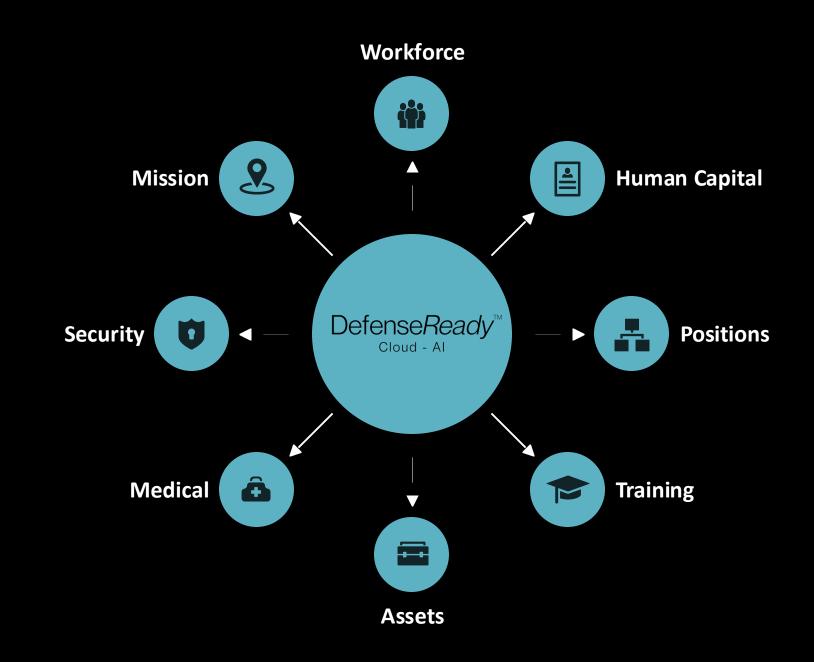

#### A Modern Tailorable Solution

We address these functional areas, ensuring holistic operational efficiency, and encompassed by the AI chat experience.

All capabilities are modular, pick and choose what you need, then scale over time.

#### AI & Machine Learning in action

Permuta's DefenseReady Cloud brings AI and ML capabilities to the forefront of military readiness.

#### AI CHAT TRAINED FOR DoD

Meet mission needs through augmented intelligence chat experience.

#### **SINGLE PANE**

Leaders are provided with a single pane of glass view, integrating data from various sources to deliver actionable insights.

#### **PREDICTIVE**

Use cases include predictive assignments, predictive training, readiness forecasting, allowing for preemptive actions to mitigate risks.