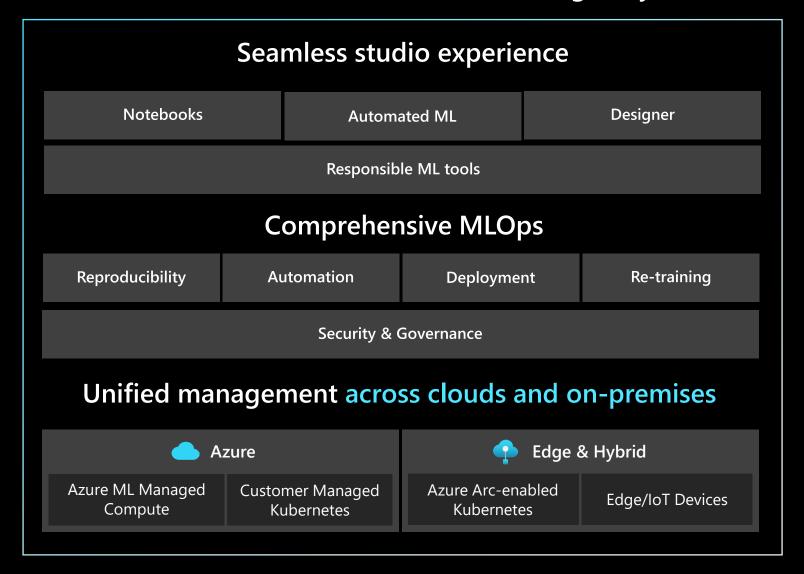

## **Azure Machine Learning**

### Accelerate the end-to-end machine learning lifecycle