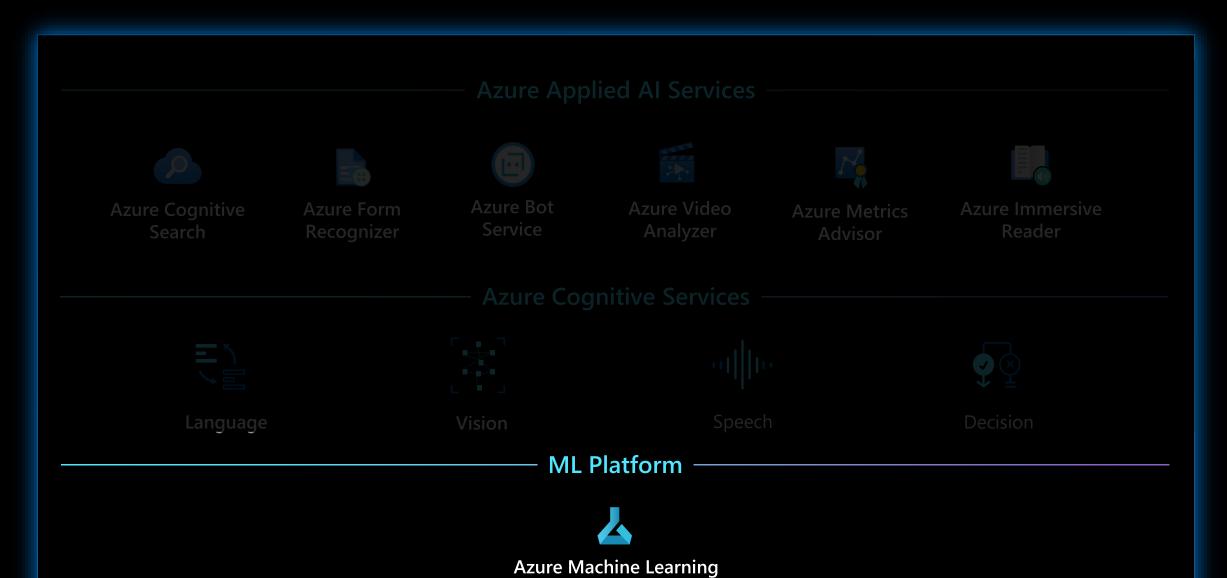

#### **Azure Applied AI Services**

Azure Cognitive Search

Azure Form Recognizer

Azure Bot Service

Azure Video Analyzer

Azure Metrics Advisor

Azure Immersive Reader

**Azure Cognitive Services** 

Language

Vision

Speech

Decision

**ML Platform** 

Azure iviacnine Learning