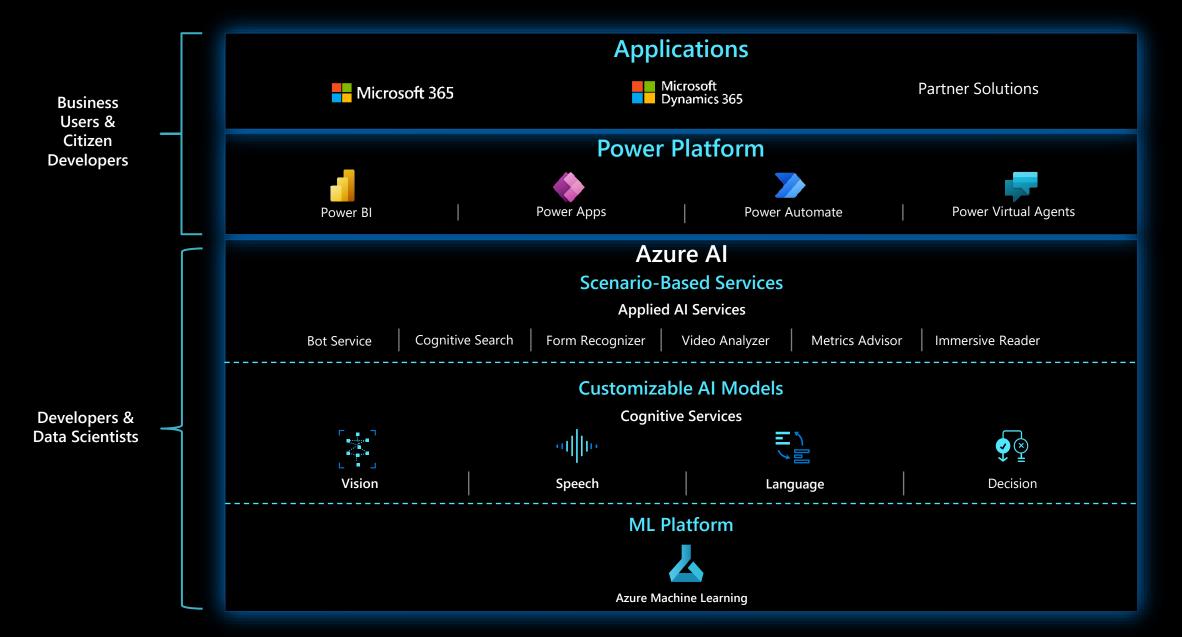

## Microsoft Portfolio for Al

## Azure AI (1 of 3)

## **Azure Cognitive Services**

#### **Azure Applied AI Services**

Azure Cognitive Search

Azure Form Recognizer

Azure Bot Service

Azure Video Analyzer

Azure Metrics Advisor

Azure Immersive Reader

**Azure Cognitive Services** 

Language

Vision

Speech

Decision

**ML Platform** 

Azure iviacnine Learning