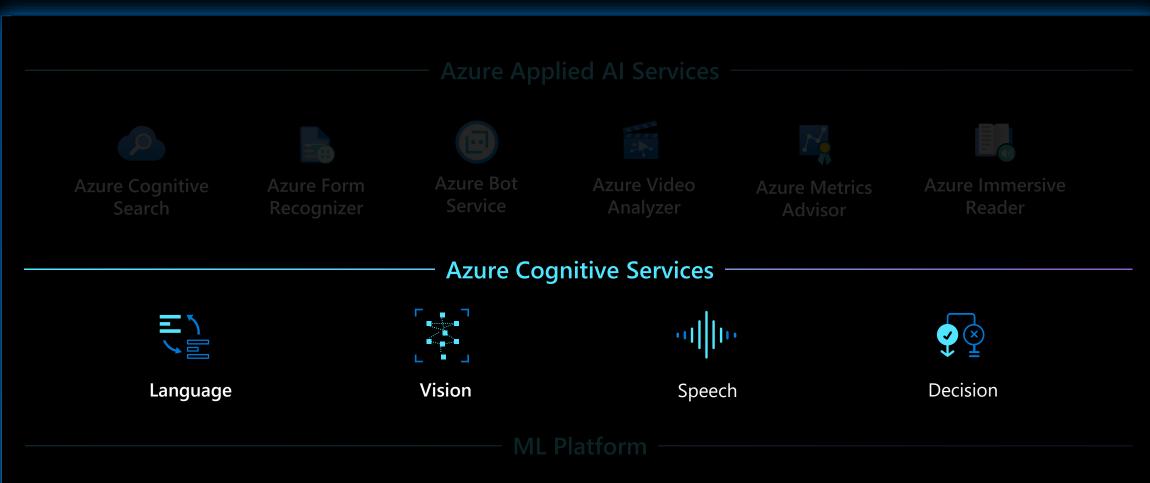

## **Accelerate AI models with Cognitive Services**

## **Azure Cognitive Services**

#### **Azure Applied AI Services**

Azure Cognitive Search

Azure Form Recognizer

Azure Bot Service

Azure Video Analyzer

Azure Metrics Advisor

Azure Immersive Reader

**Azure Cognitive Services** 