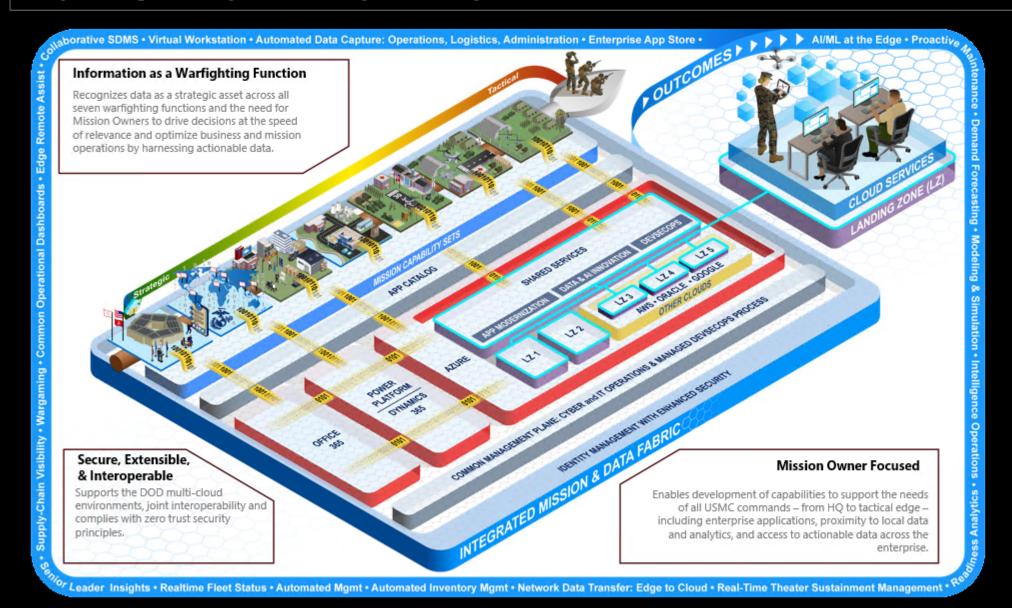

## **USMC INTEGRATED MISSION & DATA FABRIC**

Compute, storage, and transport of data and capabilities at the point and time of need