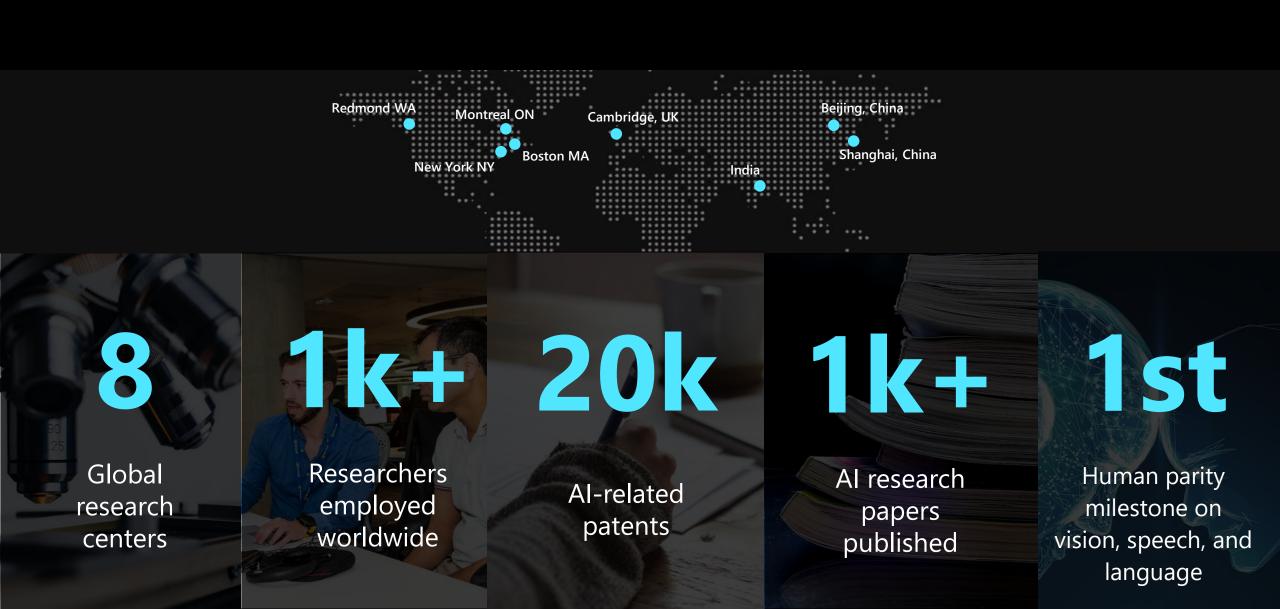

## Al innovation fueled by research

## **Azure Al Momentum**

28B

Inferences per month using Azure Machine Learning

**№** 24B

Queries per month using Azure Cognitive Search

53B

Transactions per month using Azure Cognitive Services

4B

Messages per month through Azure Bot Service