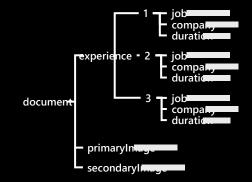

## Cognitive Search - AI can help make search intelligent

Traditional Search Methods

1. Use AI for Knowledge Mining
Apply NLP, OCR, language detection, etc. to "mine"
documents and make them structured

2. Apply AI to understand user intent
Use semantic search to improve the quality of
search results