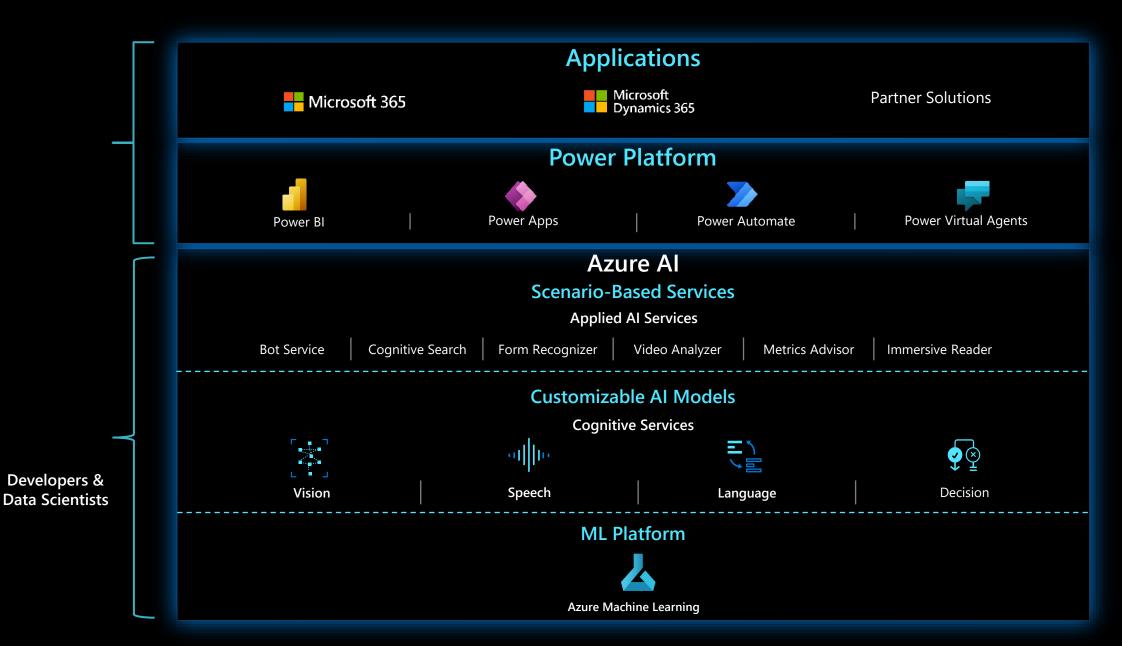

## Microsoft Portfolio for Al

## Azure AI (1 of 3)

## Azure AI (2 of 3)

Azure Machine Learning

## Azure AI (3 of 3)

#### **Azure Applied AI Services**

Azure Cognitive Search

Azure Form Recognizer

Azure Bot Service

Azure Video Analyzer

Azure Metrics Advisor

Azure Immersive Reader

**Azure Cognitive Services** 

Language

Vision

Speech

Decision

**ML Platform** 

Azure iviacnine Learning