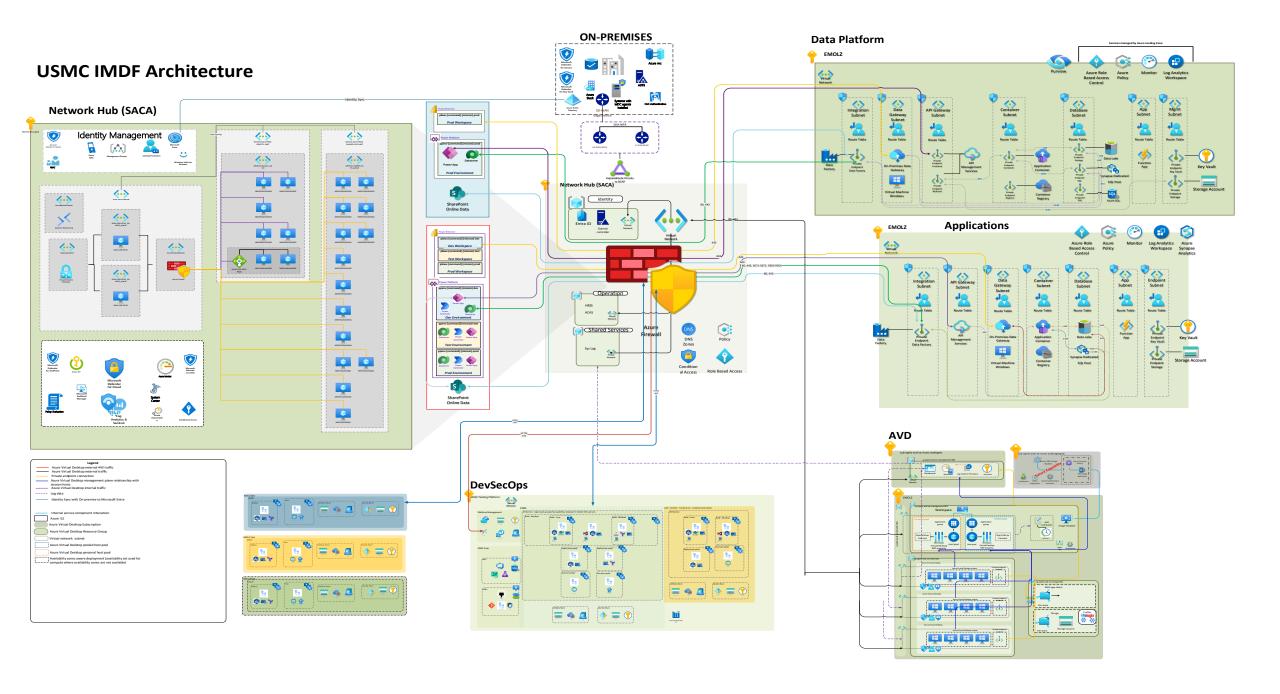

## **USMC INTEGRATED MISSION & DATA FABRIC**

Compute, storage, and transport of data and capabilities at the point and time of need